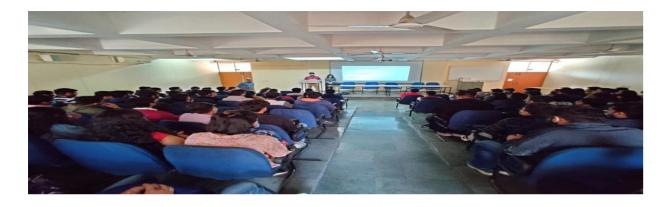

#### organized by Deparment of MCA

19th & 20th December 2020.

With an objective to acquaint the students with basic knowledge of big data analytics, Department of MCA has conducted a two day workshop for PG students in the departmental seminar hall from 19<sup>th</sup> & 20<sup>th</sup> December 2020.

The program was inaugurated by Mr. N. Sendhil Kumar, Assoc.professor, HOD, MCA along with an inaugural speech highlighting the importance of these technologies in present day context.

The resource person Dr. Rajnesh started her talk with an introduction to data warehousing and big data analytics. She moved on to elaborate HADOOP, the principal framework used for big data analytics, and explained in detail the techniques like HDFS and map reduce.

On the second day, Dr. Rajnesh, continued her discussion by elaborating various related technologies and visualization tools. She took up Hive, Pig, Hbase, ETL, Tableau and described these at great length.